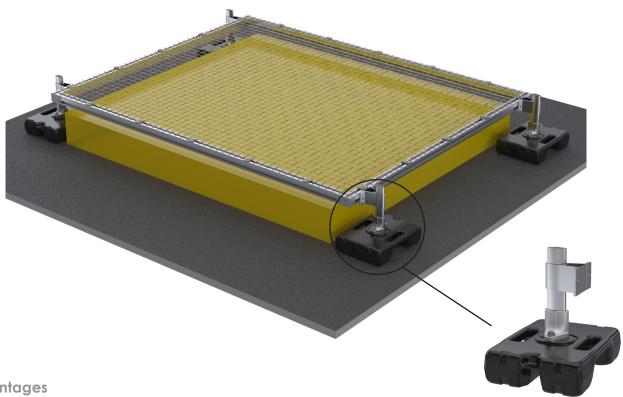

### Skylight fall protection grid -

Advantages

**SECURITOIT**® *grille déportée* is light, easy and quick to install. The grid is made of galvanized steel.

This self-supporting grille is a custom-made device for securing skylights of all sizes.

Options

SECURITOIT grille déportée is proposed by default with weighted blocks. Also available with mounting plates on steel decks

Additional information

The feet are made to measure with a height between: 350 mm and 600 mm.