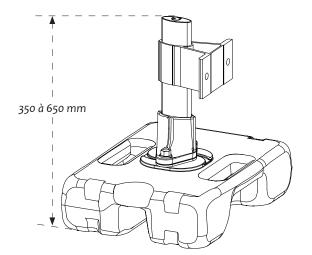

Options

SECURITOIT grille déportée is proposed by default with weighted blocks. Also available with mounting plates on steel decks

Additional information

The feet are made to measure with a height between: 350 mm and 600 mm.