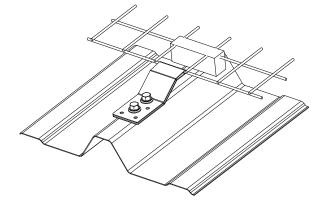

# Options

**SECURITOIT** grille à plat is offered by default with steel fasteners. Also available with fasteners on fibro.

# Additional information

2 self-drilling screws M6x25 stainless steel + sealing strip.