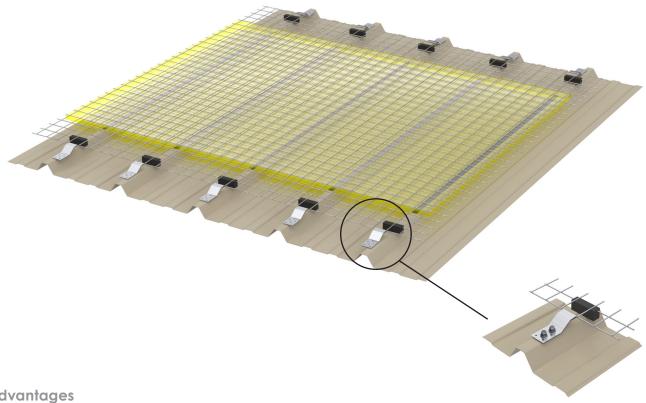

# Advantages

**SECURITOIT**® *grille* à *plat* is light, easy and quick to install. The grid is made of galvanized steel.

This flat grid is a custom-made device for securing skylights of any size.

# Options

**SECURITOIT** grille à plat is offered by default with steel fasteners. Also available with fasteners on fibro.