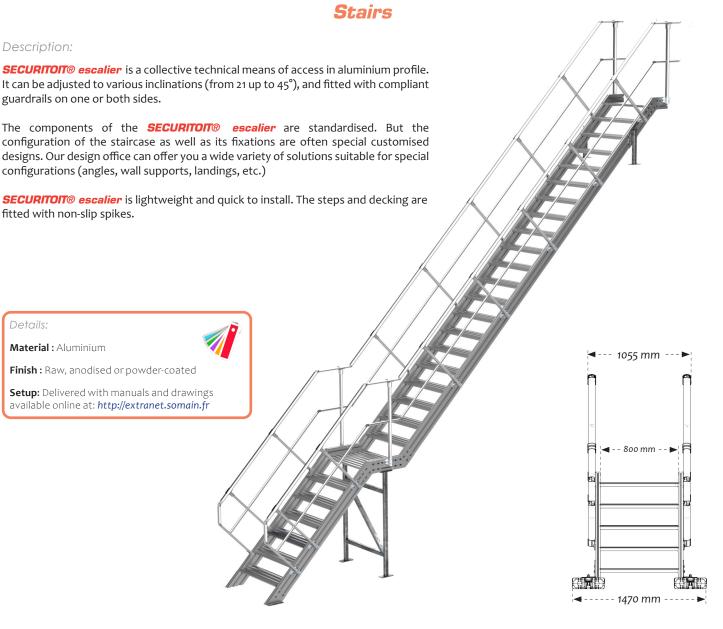

## 🛨 Step ladder

We make customised 45° up to 70° ladders.

7, rue de Monterrad 42500 Le Chambon-Feugerolles, France Phone : +33 (0)4 77 40 54 38 E-mail : somain@ibyd.fr / Website : www.ibyd.fr

The **SECURILISSE®** guardrails can be adapted over the entire length of **SECURITOIT®** gangways and staircases. It can be added on one or both sides hdepending on the location