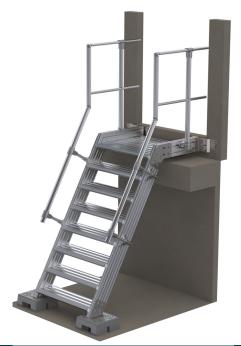

## 🛨 Step ladder

We make customised 45° up to 70° ladders.

7, rue de Monterrad 42500 Le Chambon-Feugerolles, France Phone : +33 (0)4 77 40 54 38 E-mail : somain@ibyd.fr / Website : www.ibyd.fr

The **SECURILISSE®** guardrails can be adapted over the entire length of **SECURITOIT®** gangways and staircases. It can be added on one or both sides hdepending on the location