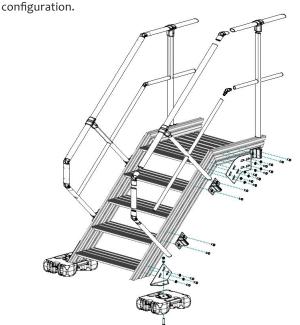

## 🛨 Step ladder

We make customised 45° up to 70° ladders.

7, rue de Monterrad 42500 Le Chambon-Feugerolles, France Phone : +33 (0)4 77 40 54 38 E-mail : somain@ibyd.fr / Website : www.ibyd.fr

The **SECURILISSE®** guardrails can be adapted over the entire length of **SECURITOIT®** gangways and staircases. It can be added on one or both sides hdepending on the location