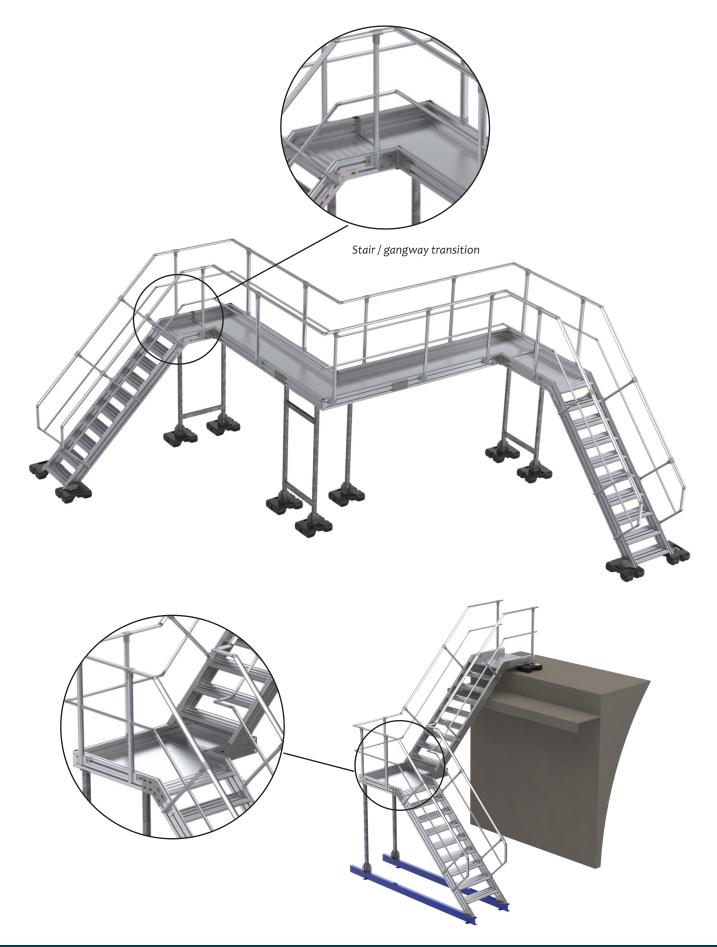

## **Q** Special configurations

**SECURITOT**® is a range of devices including gangways and stairs that are fully compatible with each other.

This compatibility allows an area to be brought up to code as a whole, regardless of changes in slopes and levels.