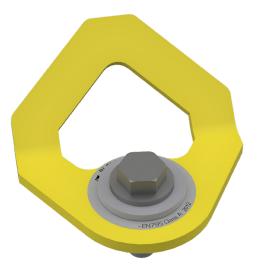

## 360° rotating anchor

Description:

**SECURIFIX**° **rotatif** is a fall arrester system to secure an area inaccessible to the public where there is a risk of falling.

**SECURIFIX® rotatif** has the special feature of being 360-degree rotatable and is designed for installation on dry metal deck roofs or standing seam roofs.

REF: 102535
SECURIFIX® rotatif

360-degree rotating anchor point Stainless steel painted

The 360° anchor is preferably used on metal roofs.

The possibility of rotating the anchor point makes the system ideal for protection as the fixing plates absorb and optimally distribute the stress generated during a fall. It supports up to 1 user.