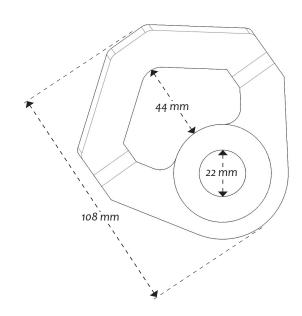

REF: 102535
SECURIFIX® rotatif

360-degree rotating anchor point Stainless steel painted

The 360° anchor is preferably used on metal roofs.

The possibility of rotating the anchor point makes the system ideal for protection as the fixing plates absorb and optimally distribute the stress generated during a fall. It supports up to 1 user.