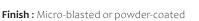

# Stainless steel plate

### Description:

**SECURIFIX®** plaquette inox is a fall arrester system to secure an area inaccessible to the public where there is a risk of falling.

**SECURIFIX®** plaquette inox is used with compliant PPE (lanyard, retractor,etc.).It can be installed on any concrete, wood or metal surface.

#### Details:

Material: Stainless steel

**Setup:** Delivered with manuals and drawings available online at: http://extranet.somain.fr

REF: 100080

Stainless steel anchoring plate.

**Fixing** : 1 *M*12.

The **SECURIFIX**° plaquette inox is an economical anchor point of the **SECURIFIX**° range.

It has a small footprint and it supports up to 1 user.