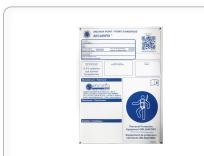

#### Details:

Material: Stainless steel

**Setup:** Delivered with manuals and drawings available online at: http://extranet.somain.fr

REF: 100080

Stainless steel anchoring plate.

**Fixing** : 1 *M*12.

The **SECURIFIX**° plaquette inox is an economical anchor point of the **SECURIFIX**° range.

It has a small footprint and it supports up to 1 user.