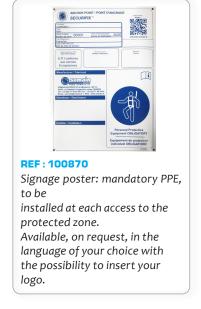

anet.somain.fr</a>



**REF: 100423** 

SECURIFIX® alu grey RAL 7038.

Fixing: 2 M12 Spacing: 100 mm

**REF: 100077** 

**SECURIFIX®** alu micro-blasted.

Fixing: 2 M12 Spacing: 100 mm



The **SECURIFIX** alu is our reference anchor point. Recognised worldwide for its quality by construction companies.

Largely dimensioned, with a double M12 fixing dowel, it can be used in all positions. It supports up to 3 users simultaneously.

As a result of its attractive and discreet design, it has been installed on highranking and prestigious monuments.

## Options

 $A vailable\ with\ support\ made\ of\ galvanised\ or\ stainless\ steel. Specific\ RAL\ colour\ upon\ request.$ 

Our design office is at your disposal to offer. you tailor-made solutions for each situation..

## Additional information