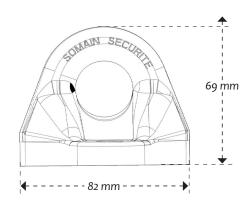

**REF: 100423** 

SECURIFIX® alu grey RAL 7038.

Fixing: 2 M12 Spacing: 100 mm

**REF: 100077** 

**SECURIFIX®** alu micro-blasted.

Fixing: 2 M12 Spacing: 100 mm

The **SECURIFIX** alu is our reference anchor point. Recognised worldwide for its quality by construction companies.

Largely dimensioned, with a double M12 fixing dowel, it can be used in all positions. It supports up to 3 users simultaneously.

As a result of its attractive and discreet design, it has been installed on highranking and prestigious monuments.