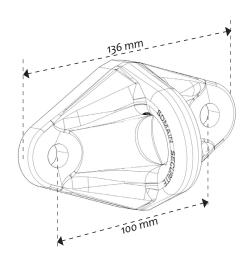

**REF: 100423** 

SECURIFIX® alu grey RAL 7038.

Fixing: 2 M12 Spacing: 100 mm

**REF: 100077** 

**SECURIFIX®** alu micro-blasted.

Fixing: 2 M12 Spacing: 100 mm

The **SECURIFIX** alu is our reference anchor point. Recognised worldwide for its quality by construction companies.

Largely dimensioned, with a double M12 fixing dowel, it can be used in all positions. It supports up to 3 users simultaneously.

As a result of its attractive and discreet design, it has been installed on highranking and prestigious monuments.