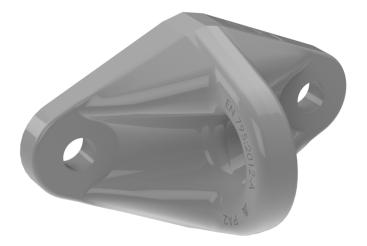

**REF: 100423** 

SECURIFIX® alu grey RAL 7038.

Fixing: 2 M12 Spacing: 100 mm

**REF: 100077** 

**SECURIFIX®** alu micro-blasted.

Fixing: 2 M12 Spacing: 100 mm

The **SECURIFIX** alu is our reference anchor point. Recognised worldwide for its quality by construction companies.

Largely dimensioned, with a double M12 fixing dowel, it can be used in all positions. It supports up to 3 users simultaneously.

As a result of its attractive and discreet design, it has been installed on highranking and prestigious monuments.