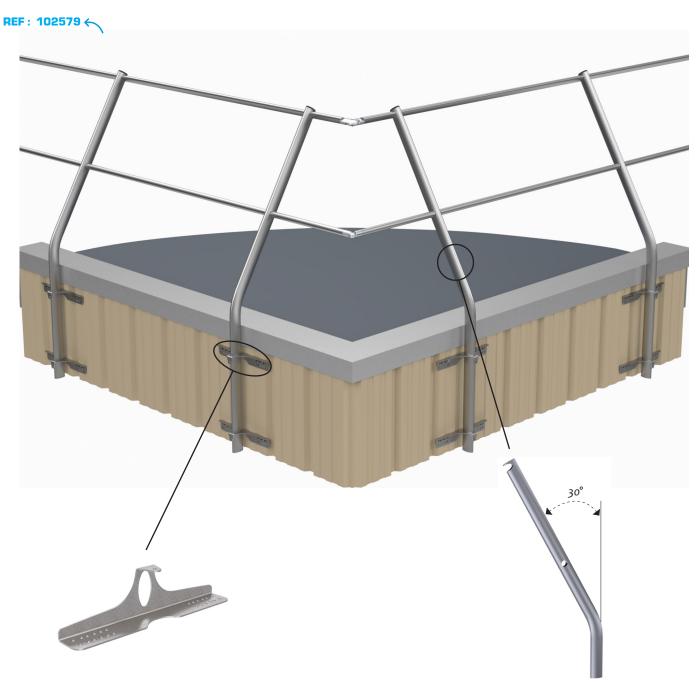

The **SECURILISSE®** evo **GCE-BI** is used for installation on metal cladding or sandwich panels.

### REF : 100271

Stainless steel support strut for corrugations in steel decks from 210 to 330 mm.

#### **REF** : 101551

Zinc-plated strut support for corrugations in steel decks from 210 to 330 mm.

#### REF : 102332

Inclined upright with midrail. Length depends on the height of the parapet.

# REF : 102330

Inclined upright without midrail. Length depends on the height of the parapet.

7, rue de Monterrad 42500 Le Chambon-Feugerolles, France Phone : +33 (0)4 77 40 54 38 E-mail : somain@ibyd.fr / Website : www.ibyd.fr