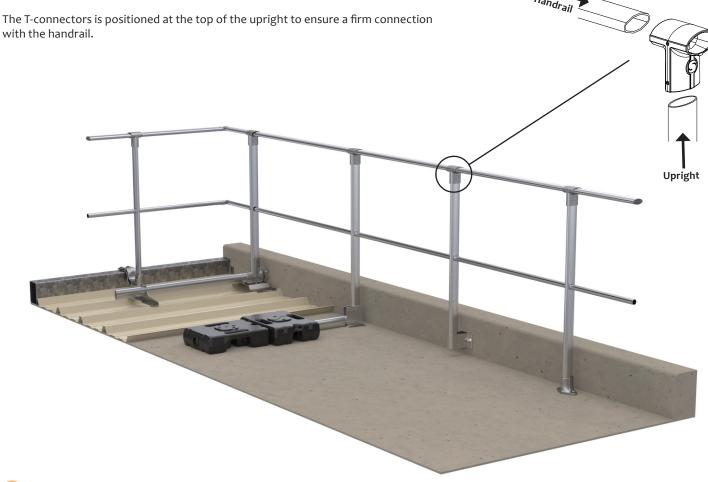

## Guardrail with T piece

## Description:

The **SECURILISSE®** is a collective system against falls from heights, designed for roofs that are inaccessible to the public.

The entire range is also available with a moulded aluminium part to ensure continuous grip, particularly for gangways, stairways or workstations where the top rail is regarded as a handrail (see EN E 85-015: 2019).

This option is used for the GC-TI and GC-BC guardrail to improve the system's waterproofing, for the GC foldable guardrail this assembly simplifies adjustment during installation.

Details:

Material: Aluminium