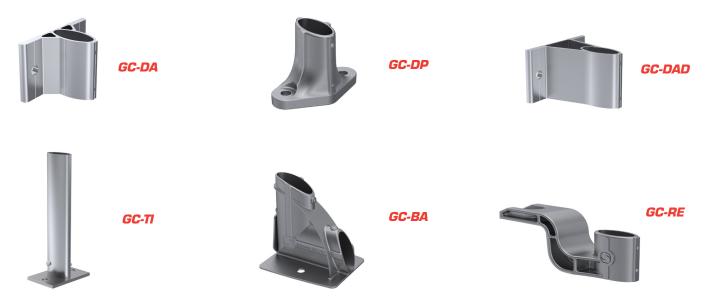

rail with T piece

## Description:

The **SECURILISSE®** is a collective system against falls from heights, designed for roofs that are inaccessible to the public.

The entire range is also available with a moulded aluminium part to ensure continuous grip, particularly for gangways, stairways or workstations where the top rail is regarded as a handrail (see EN E 85-015: 2019).

This option is used for the GC-TI and GC-BC guardrail to improve the system's waterproofing, for the GC foldable guardrail this assembly simplifies adjustment during installation.

Details:

Material: Aluminium

Finish: Raw, anodised or powder-coated

**Setup:** Delivered with manuals and drawings available online at: http://extranet.somain.fr



## Options

This option is available for all **SECURILISSE®** bases.