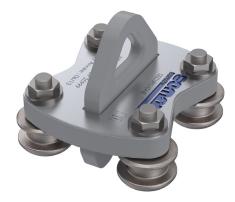

## —— Top-mounting and face-fixed application ——

**REF: 100221** 

Stainless steel R12 trolley for ground and face-fixed application.