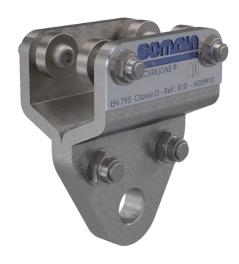

## - Overhead application -

**REF: 100219** 

Stainless steel R10 trolley for underside application.

**REF: 100220** 

Stainless steel R10S trolley for suspension and underside application.