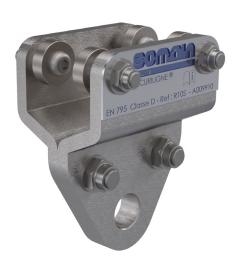

## - Overhead application -

**REF: 100219** 

Stainless steel R10 trolley for underside application.

**REF: 100220** 

Stainless steel R10S trolley for suspension and underside application.